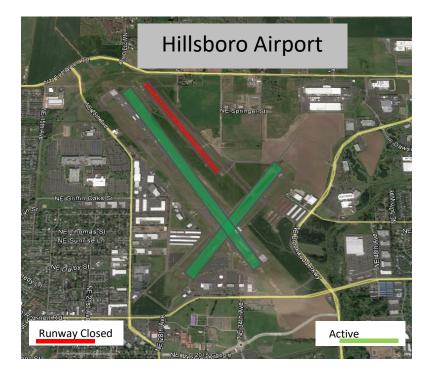

## Runway 13L/31R extended closure Monday, 6/9 through Friday, 7/25

Runway 13L/31R at the Hillsboro Airport will be closed for construction. This is the smaller of the two north/south parallel runways. Traffic normally using this runway and flyover areas east of the airport may be diverted elsewhere during this time.